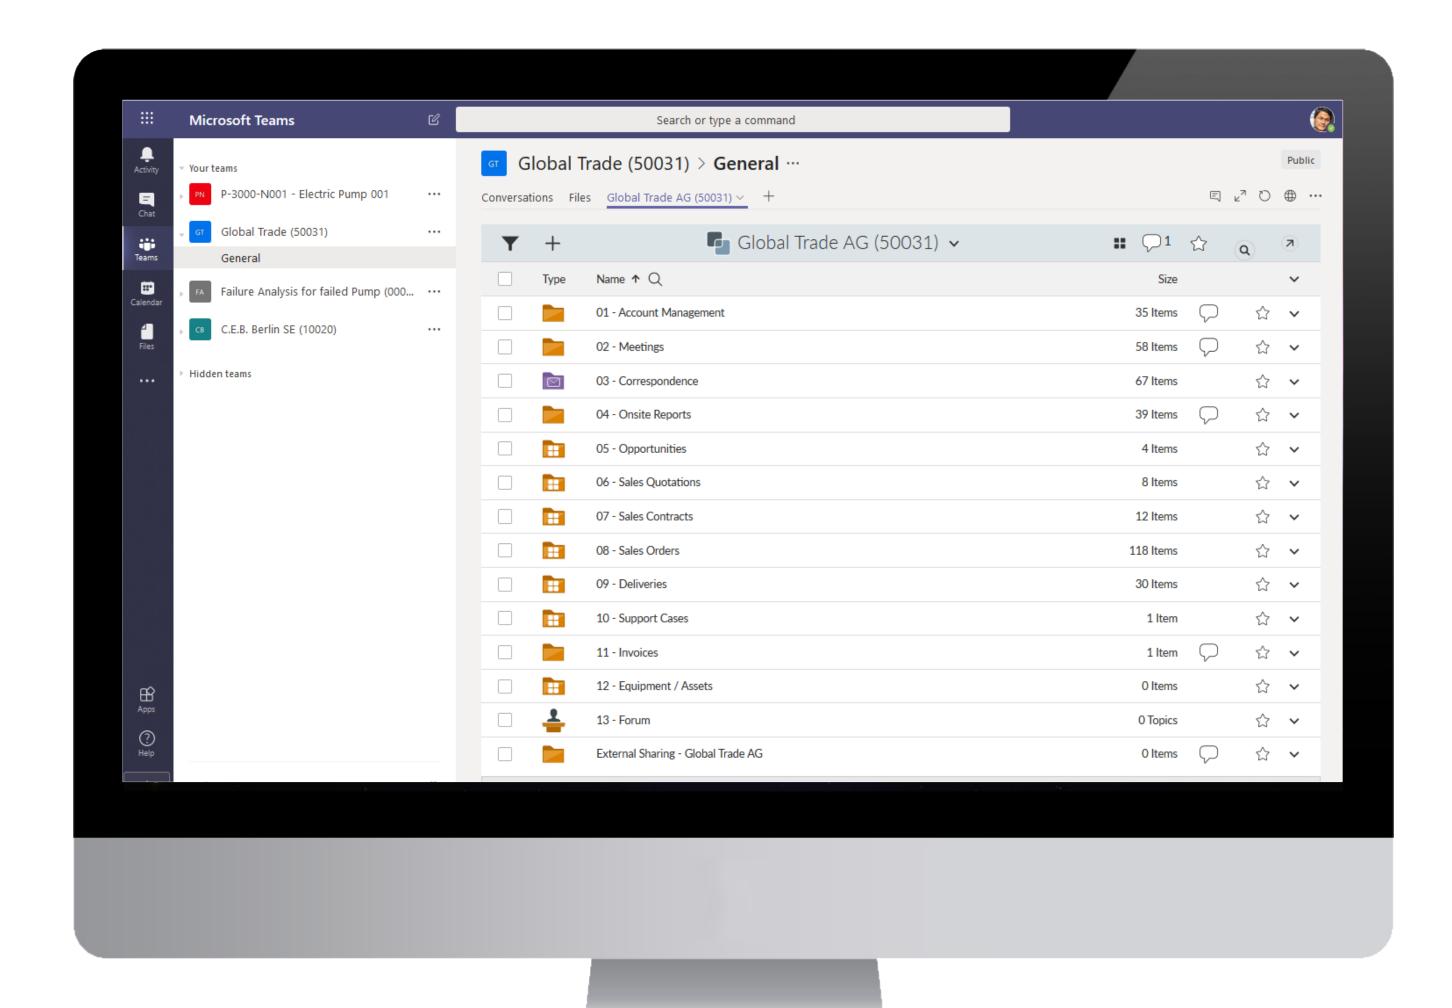

# Joining Collaboration, Governance and Control

- Connect business processes to informal collaboration and communication tools
- Structured use of Office365 collaboration tools
- Frictionless flow of information and documents between Office 365, Teams and Extended ECM
- Co-Authoring directly from Extended ECM Widgets or interface