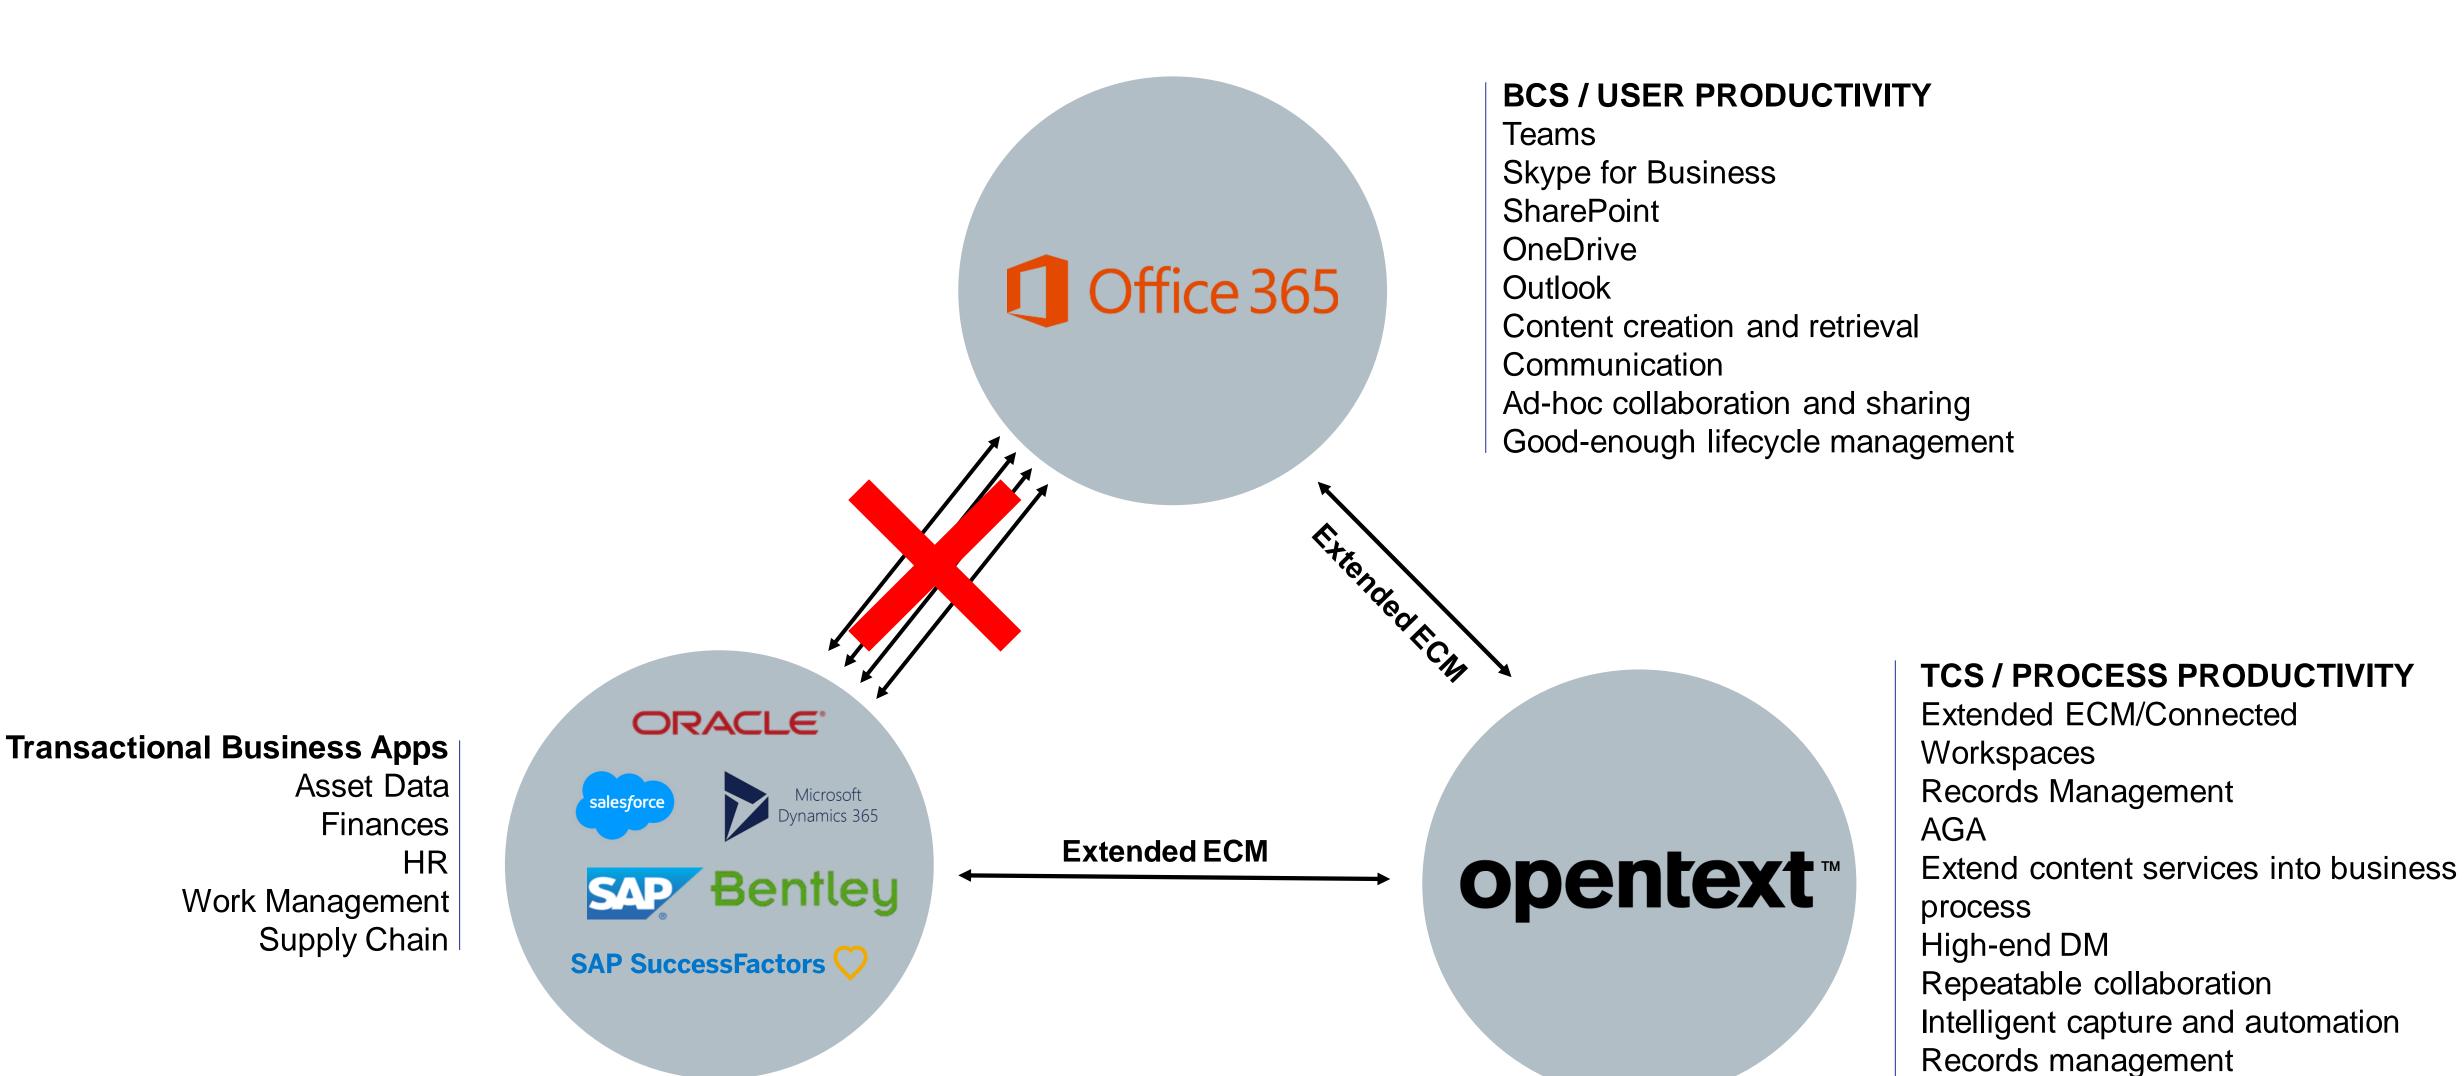

#### OpenText Extended ECM

# Connects people and information across applications

- Provides seamless integration of comprehensive ECM capabilities
- Ties processes and information together in business workspaces:
  - Business content from Extended ECM, with Business data from business applications
- Deeply connects data, relationships, and roles
- Metadata is automatically applied adding context

# Joining Collaboration, Governance and Control

- Connect business processes to informal collaboration and communication tools
- Structured use of Office365 collaboration tools
- Frictionless flow of information and documents between Office 365, Teams and Extended ECM
- Co-Authoring directly from Extended ECM Widgets or interface