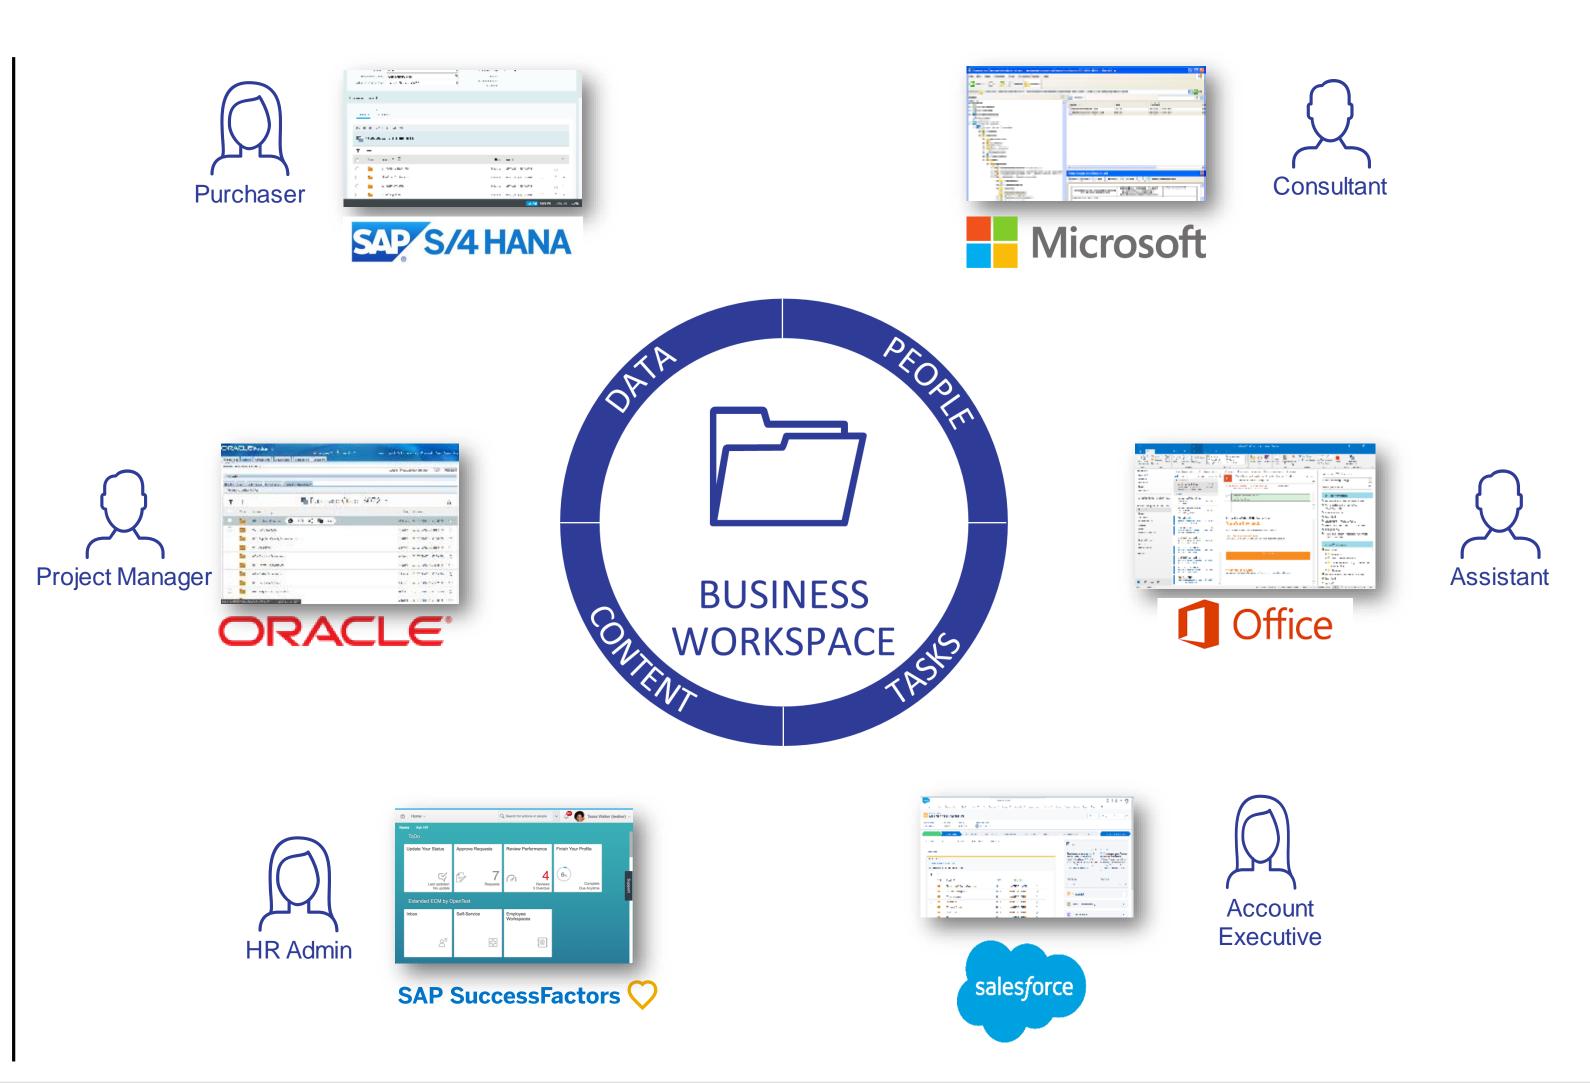

# Connects people and information across applications

- Provides seamless integration of comprehensive ECM capabilities
- Ties processes and information together in business workspaces:
  - Business content from Extended ECM, with Business data from business applications
- Deeply connects data, relationships, and roles
- Metadata is automatically applied adding context

## Extended ECM Demo Overview – Content in Context

Content editing & Collaboration